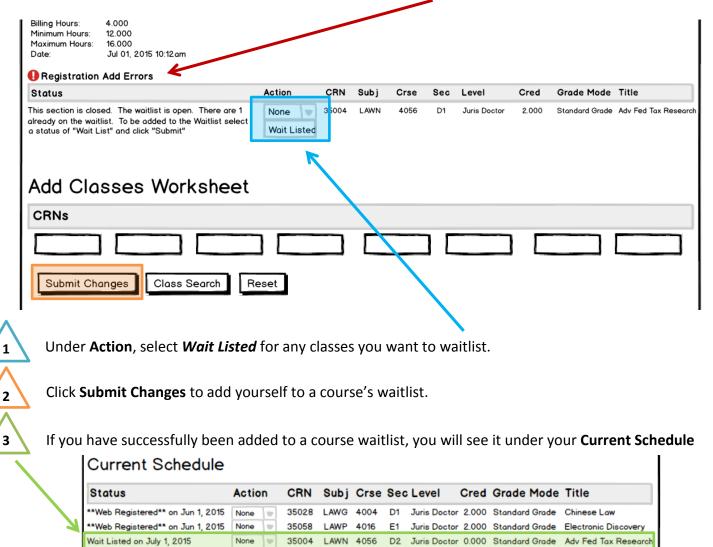

If you are registering for a course that is full, you will see: **()** Registration Add Errors

Loyola Law School

# Waitlists – Page 2

**Next Steps:** When a seat becomes available for a Waitlist course, the first student on the waitlist will receive an email at their **LLS email account.** It will inform the student of the 24-hour deadline to either add the course or be dropped from the Waitlist.

To add the course, select Web Registered, then Submit Changes.

If no action is taken, the student will be dropped from the Waitlist after the deadline passes, and the next student on the Waitlist will be notified.

### **Current Schedule**

| Status                                                                                                                                                           | Action                           | CRN         | Subj | Crse | Sec | Level        | Cred  | Grade Mode     | Title                |
|------------------------------------------------------------------------------------------------------------------------------------------------------------------|----------------------------------|-------------|------|------|-----|--------------|-------|----------------|----------------------|
| **Web Registered** on Jun 1, 2015                                                                                                                                | None                             | 35028       | LAWG | 4004 | D1  | Juris Doctor | 2.000 | Standard Grade | Chinese Low          |
| **Web Registered** on Jun 1, 2015                                                                                                                                | None 🖤                           | 35058       | LAWP | 4016 | E1  | Juris Doctor | 2.000 | Standard Grade | Electronic Discovery |
| Wait Listed on July 1, 2015<br>Total Credit Hours: 6.000<br>Billing Hours: 6.000<br>Minimum Hours: 12.000<br>Maximum Hours: 16.000<br>Date: Jul 01, 2015 10:10am | None<br>Web Drop<br>Web Register | 35004<br>ed | LAWN | 4056 | D2  | Juris Doctor | 0.000 | Standard Grade | Adv Fed Tax Research |
| Add Classes Worksheet                                                                                                                                            |                                  |             |      |      |     |              |       |                |                      |
| CRNs                                                                                                                                                             |                                  |             |      |      |     |              |       |                |                      |
|                                                                                                                                                                  |                                  |             |      |      |     |              |       |                |                      |
| Submit Changes Class Se                                                                                                                                          | Re                               | eset        |      |      |     |              |       |                |                      |