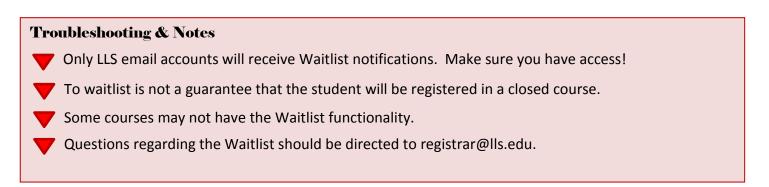

# Waitlists – Page 2

**Next Steps:** When a seat becomes available for a Waitlist course, the first student on the waitlist will receive an email at their **LLS email account.** It will inform the student of the 24-hour deadline to either add the course or be dropped from the Waitlist.

To add the course, select Web Registered, then Submit Changes.

If no action is taken, the student will be dropped from the Waitlist after the deadline passes, and the next student on the Waitlist will be notified.