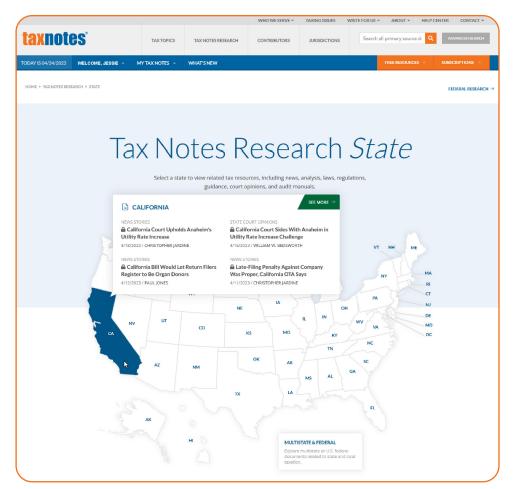

#### Tax Notes Research - State

With an intuitive new user interface, Tax Notes Research State puts our full collection of state resources into your hands.

With the new state pages, you can **set an alert** (1) to get an email of new developments, see state news, and research primary source materials – the state's code and regs, case law, and guidance.