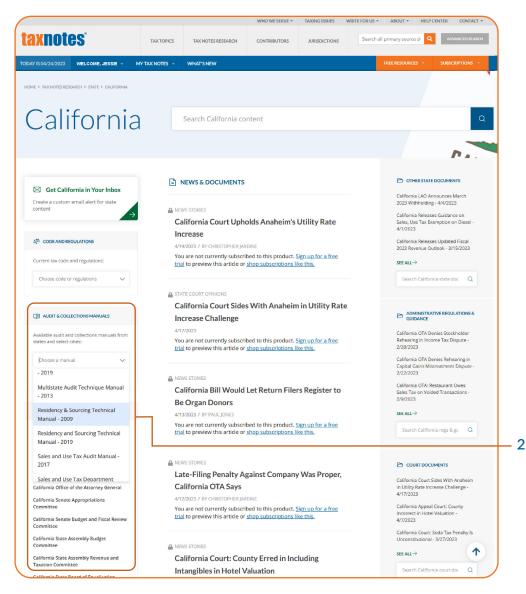

# taxnotes<sup>°</sup>.com

The state materials include a unique collection of audit procedure manuals, some of which are not available publicly. The **Audit & Collections Manuals (2)** set is the product of Tax Analysts' many years of work – including prolonged litigation against some of the states – to bring these manuals into the public domain.