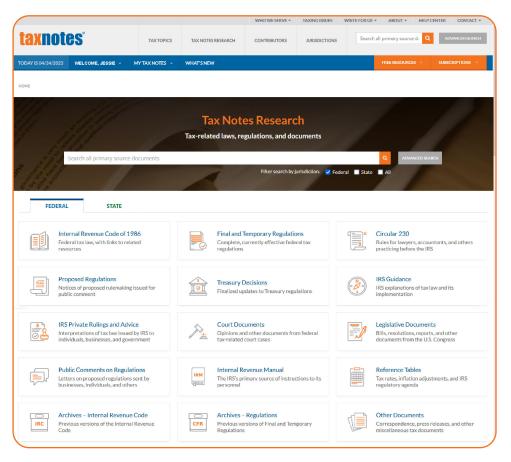

## Primary Source Documents Now Free for Everyone

Fully searchable, daily updated federal tax documents now available to everyone at <u>www.taxnotes.com/research</u>. The site is outside our paywall, making it easier to collaborate and share with anyone with permanent, deep cite links.

Not only the code and regs but many other types of documents are available, including:

- Treasury Decisions
- IRS guidance (including revenue rulings and revenue procedures)
- Private rulings (including letter rulings and TAMs)
- Court opinions and documents, and
- Public comments on proposed regulations